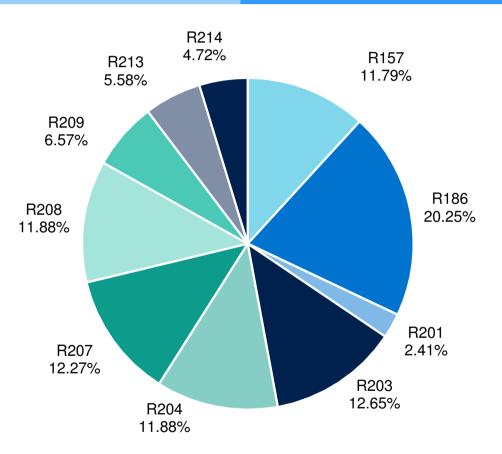

Specialist Bank

# Zshares GOVI

Fixed Income / Bond

Exchange Traded Fund

Out of the Ordinary\*

## What is Zshares GOVI?



**ZSHARES GOVI ETF** 

## JSE GOVI INDEX



## What is Zshares GOVI?



### **ZSHARES GOVI ETF**



## What is a bond?

#### A definition

- •NOT a HOME loan
- Long term loan Government borrows from investors
- · Loan amount is paid back on maturity as a lump sum
- Pay interest until the bond matures
- Interest is fixed hence Fixed Income securities

#### Pricing a Bond

• Current interest rate determines the amount the lender / investor is willing to pay ---- "the Price of the Bond"

•That is why we say there is an *inverse relationship* between interest rates (yield) and prices of bonds



## performance of GOVI Index since inception...



Source: Bloomberg

As at 31 December 2012

Capital Markets

## Why hold government bonds?



# Discover Zshares GOVI for the 1st time





Capital Markets

www.zshares.com

0860 ZSHARES (974 2