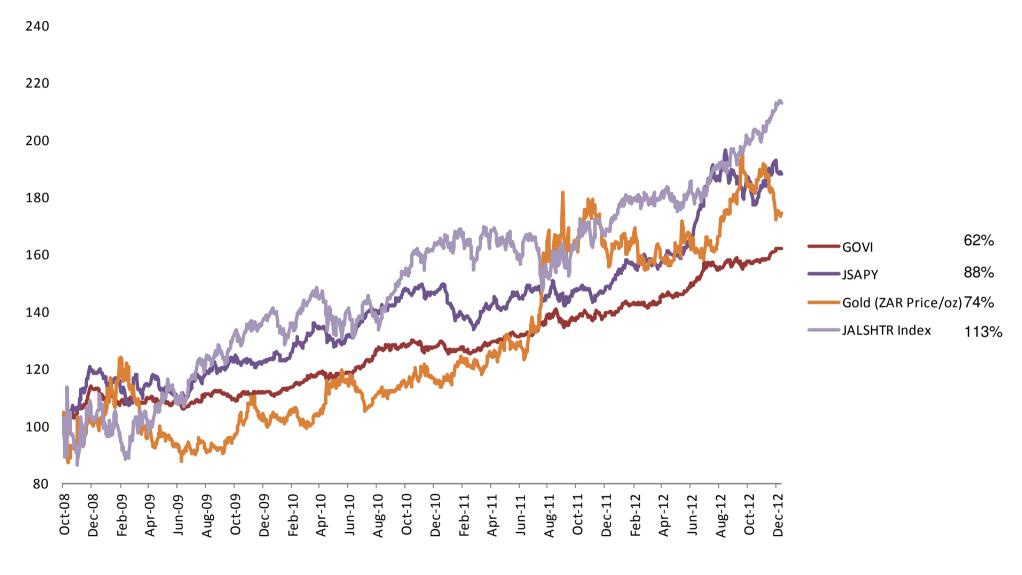

## performance of GOVI Index since inception...

Source: Bloomberg

As at 31 December 2012

Capital Markets