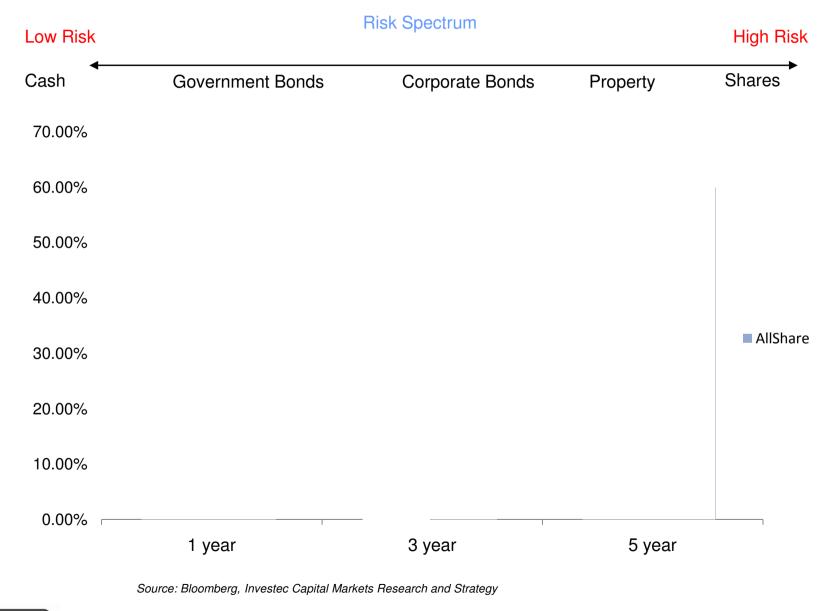

d Fund

Out of the Ordinary\*

## What is Zshares GOVI?



**ZSHARES GOVI ETF** 

## JSE GOVI INDEX



## What is Zshares GOVI?



### **ZSHARES GOVI ETF**



## What is a bond?

#### A definition

- •NOT a HOME loan
- Long term loan Government borrows from investors
- · Loan amount is paid back on maturity as a lump sum
- Pay interest until the bond matures
- Interest is fixed hence Fixed Income securities

#### Pricing a Bond

• Current interest rate determines the amount the lender / investor is willing to pay ---- "the Price of the Bond"

•That is why we say there is an *inverse relationship* between interest rates (yield) and prices of bonds



## performance of GOVI Index since inception...



Source: Bloomberg

As at 31 December 2012

Capital Markets

## Why hold government bonds?



# Discover Zshares GOVI for the 1st time





Capital Markets

www.zshares.com

0860 ZSHARES (974 273)